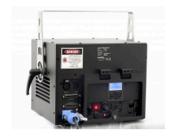

## **Basic specification:**

Type: single colour (green), air cooled, OPS laser system

Guaranteed optical output: 8000mW

Suitable for: indoor and outdoor events

System control:Moncha.NET

Control signal I/O: Ethernet, ArtNet, ILDA, SD

Safety: fully complies with the latest EN 60825-1 and FDA regulations.

Weight: 12kg

Includes: hard plastic flight case, power lead, 25M ILDA signal cable, E-STOP remote with 25M cable and RE-START button, E-STOP keys, interlock key, CD with Moncha.NET laser control software, CD with PDF manual.

## Skelet:

Name: MAXIM G8000/G10/GRB9000

Length: 250 Width: 280 Height: 210