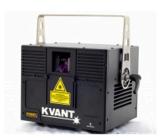

## **KVANT Maxim G8000 (OPSL Coherent Taipan)**

Kvant's OPSL single colour laser display systems are based on 20 years of our experience in quality laser manufacturing. The Maxim series lasers are built to last and to impress.

## **Basic specification:**

Type: single colour (green), air cooled, OPS laser system

Guaranteed optical output: 8000mW

Suitable for: indoor and outdoor events

System control:Moncha.NET

Control signal I/O: Ethernet, ArtNet, ILDA, SD

Safety: fully complies with the latest EN 60825-1 and FDA regulations.

Weight: 12kg

Includes: hard plastic flight case, power lead, 25M ILDA signal cable, E-STOP remote with 25M cable and RE-START button, E-STOP keys, interlock key, CD with Moncha.NET laser control software, CD with PDF manual.