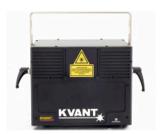

## **KVANT Maxim G8000 (OPSL Coherent Taipan)**

Kvant's OPSL single colour laser display systems are based on 20 years of our experience in quality laser manufacturing. The Maxim series lasers are built to last and to impress.

## **Basic specification:**

Type: single colour (green), air cooled, OPS laser system

Guaranteed optical output: 8000mW

Suitable for: indoor and outdoor events

System control:Moncha.NET

Control signal I/O: Ethernet, ArtNet, ILDA, SD

Safety: fully complies with the latest EN 60825-1 and FDA regulations.

Weight: 12kg

Includes: hard plastic flight case, power lead, 25M ILDA signal cable, E-STOP remote with 25M cable and RE-START button, E-STOP keys, interlock key, CD with Moncha.NET laser control software, CD with PDF manual.